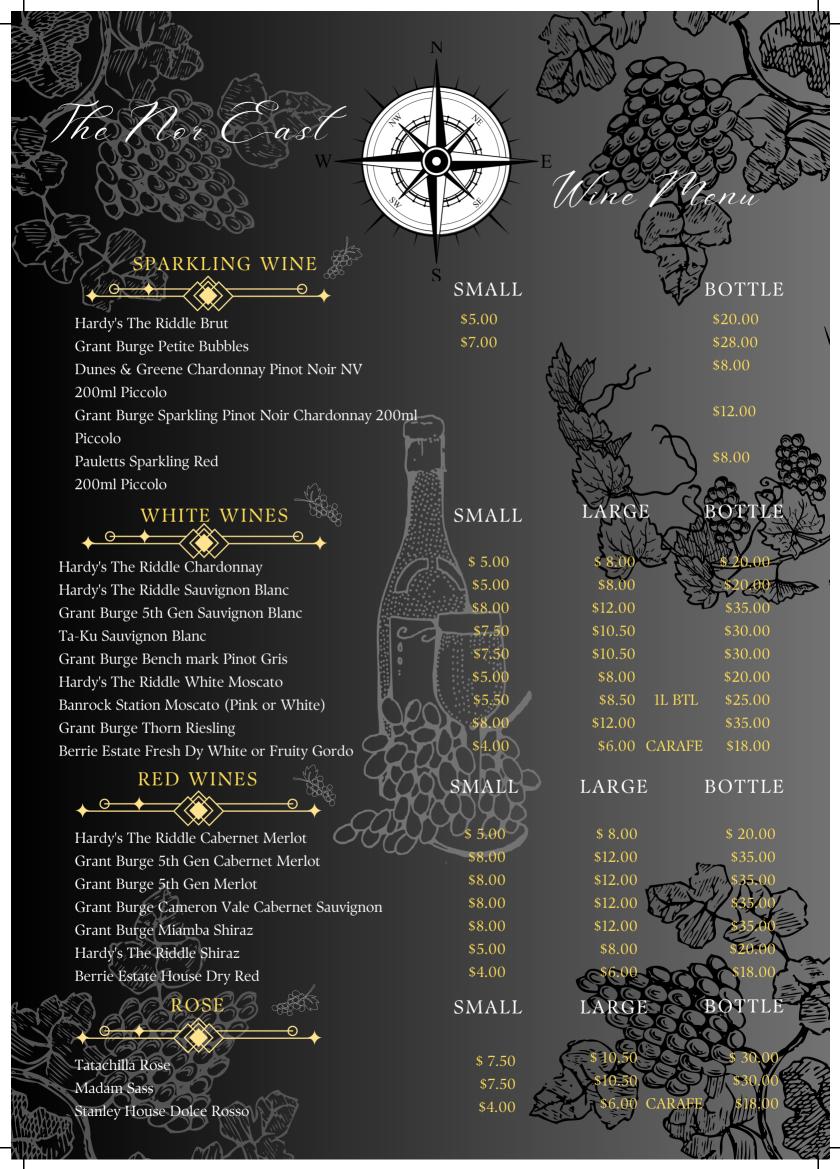

nip Vodka &

half nip Tia Maria)

# TEA

**English Breakfast** 

Earl Grey Takeaway \$5.00

Camomile pot or mug \$5.00

Green Tea Cup \$4.00

## DESSER

Warm Chocolate Brownie

Served with English Toffee

ice-cream & hot chocolate sauce

Warm Sticky Date Cake

Served with Vanilla ice-cream & salted caramel sauce.

### Floating Pavlova (GF)

Pavlova sitting in a pool of creamy custard sauce & topped with

sticky strawberries.

## Classic Sundae

Three serves of Vanilla ice-cream with your choice of Chocolate, caramel or strawberry topping, topped with marsh mellows,

wafer & nuts or sprinkles.

Served

with

whipped

cream

\$12.00

## COLD COFFEE

Served with a Ice Coffee

scoop of ice-

Ice Mocha cream & Ice chocolate

whipped cream

\$8.00





















\$ 9.00

\$ 9.00